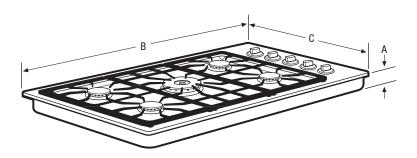

#### **Product Dimensions**

 Width
 36"

 Depth
 21-3/4"

 Height
 5"

NOTE: For planning purposes only. Always consult local and national electric and gas codes. Refer to Product Installation Guide for detailed installation instructions on the web at frigidaire.com.

| Product Dimensions |         |
|--------------------|---------|
| A-Width            | 36"     |
| B-Depth            | 21-3/4" |
| C-Height           | 5"      |

| Cutout Dimensions   |                   |
|---------------------|-------------------|
| Width (Min.)/(Max.) | 33-7/8" / 34-1/4" |
| Depth (Min.)/(Max.) | 19-1/4" / 19-3/4" |
| Height              | 8"                |